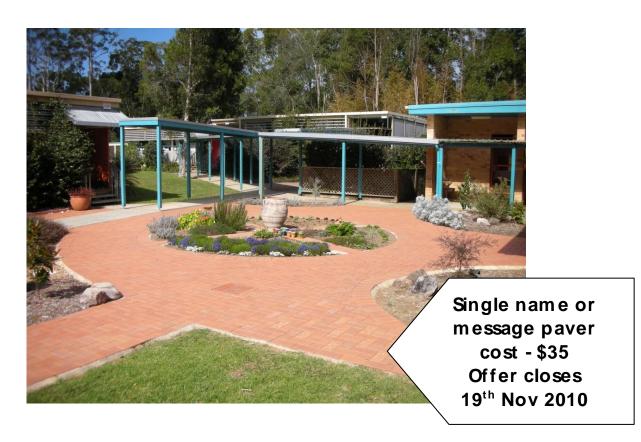

### **KARANGI**

**PUBLIC SCHOOL** 

You are invited to participate in this unique opportunity to have your name as a permanent part of our school.

Karangi Public School in conjunction with the P & C Association invites you, your child, your family, business or organisation to become a permanent part of our school's history. Your name or message will be engraved into a paver which will then be laid permanently in our "Pathway of History".

If you decide to take advantage of our offer your paver will become part of a pathway, which will provide an enduring link between the past, present and future that includes the essential partnerships that make our school what it is – students, parents, school and community.

## ~ ORDER FORM~

Order early Avoid Disappointment Offer is limited by space available within the pathway. OFFER CLOSES

**19 November 2010** 